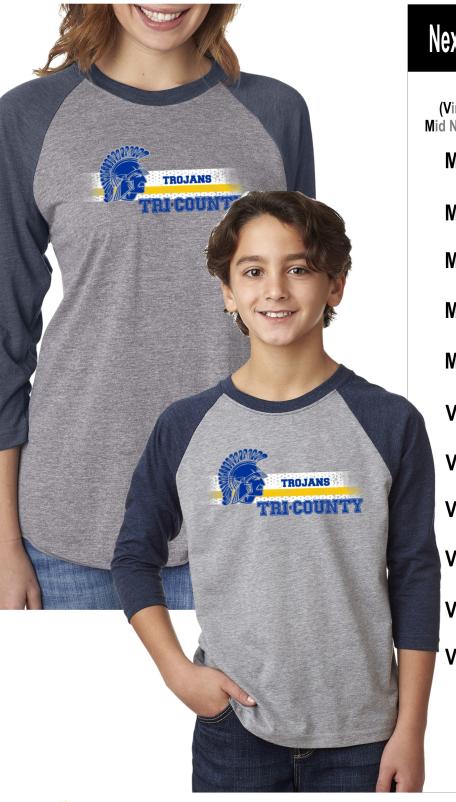

## Next Level 6051 / 3352 Ragian 3/4 Sleeve

| Vin | circle one<br>Nvy / Pr Hthr,<br>vy / D Hth Grey) | QTY | TOTAL  |
|-----|--------------------------------------------------|-----|--------|
|     |                                                  |     | @ \$16 |
| М   | Yth S                                            |     | @ \$16 |
| M   | Yth M                                            |     | @ \$16 |
| М   | Yth L                                            |     | @ \$16 |
| М   | Yth XL                                           |     | @ \$16 |
| V   | Small                                            |     | @ \$18 |
| V   | Med                                              |     | @ \$18 |
| V   | Large                                            |     | @ \$18 |
| V   | XL                                               |     | @ \$18 |
| V   | 2XL                                              |     | @ \$21 |
| V   | 3XL                                              |     | @ \$21 |
|     | TOTAL \$                                         |     |        |